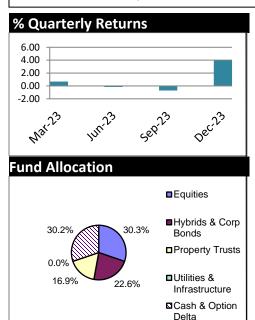

#### % Performance to 31 December 2023 (excluding franking credits) Inception 10 Yr 5 Yr 3 Yr 2 Yr 1 Yr **FYTD** Qtr Mth %pa^ %pa %pa %pa %pa %pa % % % after all 8.43 6.72 6.49 8.41 5.86 3.75 3.22 3.96 3.30 ASX 200 7.93 8.49 10.28 9.24 5.45 12.42 7.57 8.40 7.26 Accum. Index Relative -0.07 -1.22 -3.79-0.83 0.41 -8.67 -4.35 -4.43 -3.96 Performance Fund 8.0% 8.7% 10.6% 7.1% 7.0% 7.3% Volatility/Risk