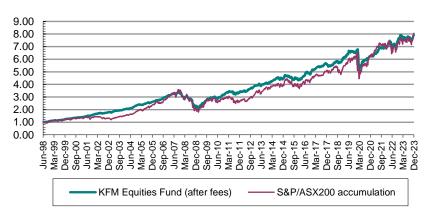

## Performance\* vs ASX 200 Accum Index since inception

16.6%

<sup>\*</sup>assumes reinvestment of distributions

<sup>^</sup> Inception date 29/5/98. FYTD= financial year to date

<sup>\*</sup>Past Performance is not indicative of future performance. Neither the Manager nor any of its associates are liable for or guarantee performance or repayment of capital of the Fund. Applications for the Fund are only available by completing the form attached to the Fund's Information Memorandum available from the Manager. We believe the information displayed is accurate and reliable, but no warranty of accuracy or reliability is given and no responsibility arising in any way for errors or omissions is accepted by Kaplan Funds Management Pty Limited.