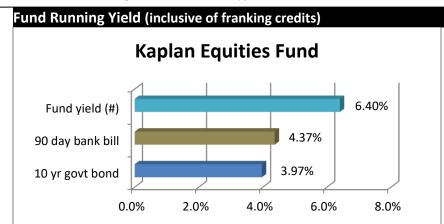

# Fund yield is calculated as the percentage income entitlements from investments including franking credits over the current 12 month period but excludes option premium income